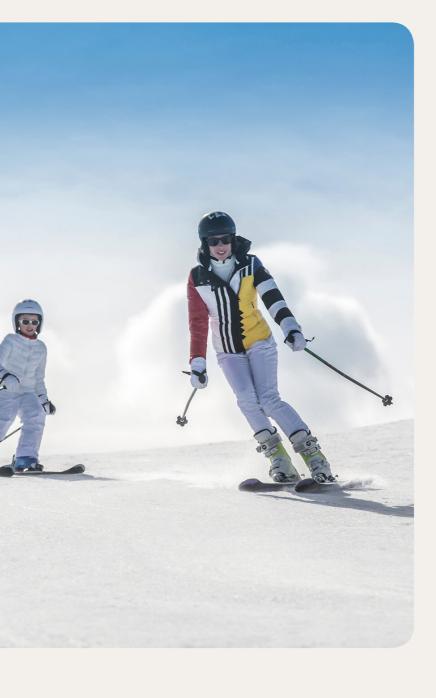

# **Sports & Activities**

# **Winter Sports**

|           | Group Lessons                                                                                                       | Free Access | At extra cost course | Min. age (years) |
|-----------|---------------------------------------------------------------------------------------------------------------------|-------------|----------------------|------------------|
| Ski       | Lessons for all<br>levels (French<br>/ English) /<br>Intermediate/<br>advanced / Group<br>lessons for all<br>levels |             |                      | 4 years old      |
| Hiking    | Group lessons for all levels                                                                                        |             |                      |                  |
| Snowboard | Lessons for all<br>levels (French /<br>English)                                                                     |             |                      | 12 years old     |