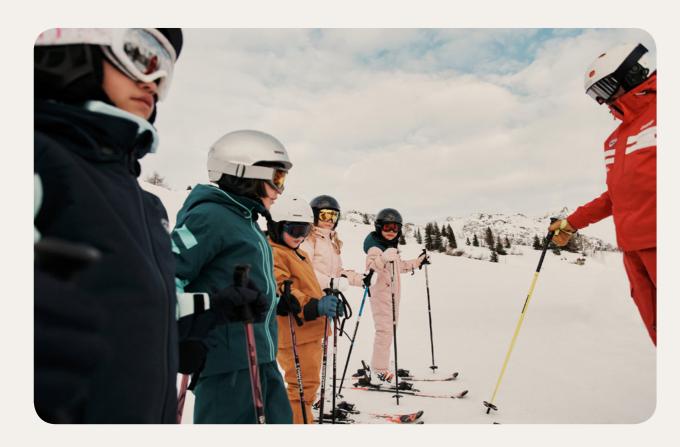

# **Sports & Activities**

# **Winter Sports**

|           | Group Lessons                                                                                                       | Free Access | At extra cost course | Min. age (years) |
|-----------|---------------------------------------------------------------------------------------------------------------------|-------------|----------------------|------------------|
| Ski       | Lessons for all<br>levels (French<br>/ English) /<br>Intermediate/<br>advanced / Group<br>lessons for all<br>levels |             |                      | 4 years old      |
| Hiking    | Group lessons for all levels                                                                                        |             |                      |                  |
| Snowboard | Lessons for all<br>levels (French /<br>English)                                                                     |             |                      | 12 years old     |