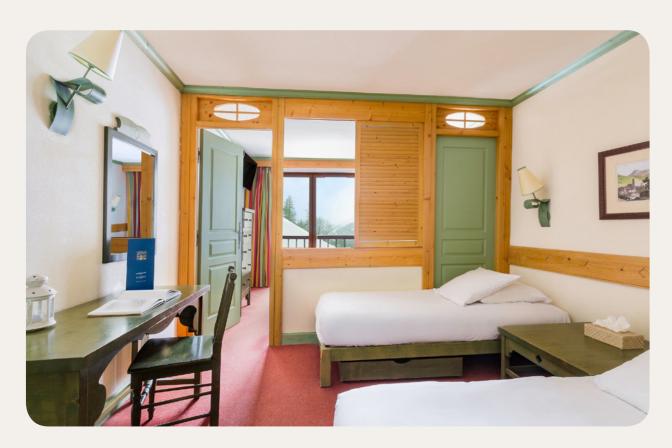

# Accommodation

# Standard

| Name                                           | Min. m² | Highlights                                                     | Capacity |
|------------------------------------------------|---------|----------------------------------------------------------------|----------|
| Family Standard Room - Valley View             | 27      | Valley View, Children's<br>Separate Room                       | 1 - 4    |
| Family Standard Room - Valley View,<br>Balcony | 27      | Valley View, Children's<br>Separate Room, Furnished<br>balcony | 1 - 4    |
| Family Standard Room - Balcony                 | 27      | Children's Separate Room,<br>Furnished balcony                 | 1 - 4    |
| Standard Room                                  | 23      |                                                                | 1 - 3    |
| Family Standard Room                           | 27      | Children's Separate Room                                       | 1 - 4    |
| Standard Room - Mobility Accessible            | 27      |                                                                | 1 - 2    |