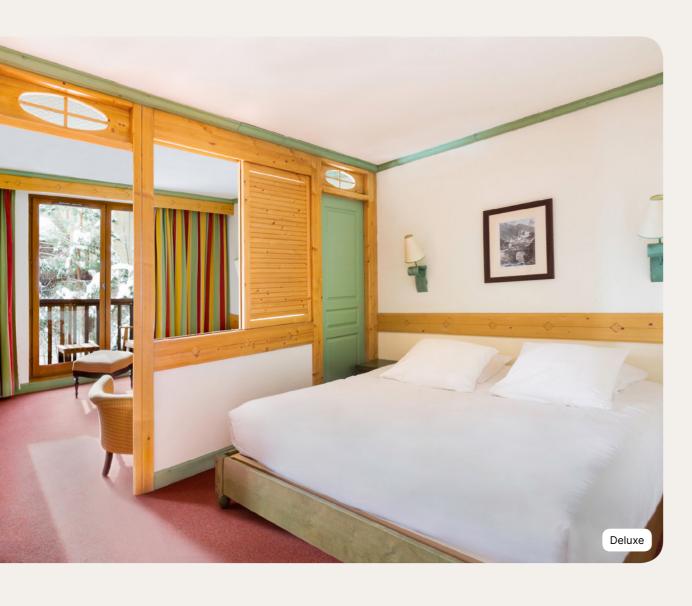

# **Deluxe**

| Name        | Min. m² | Highlights                     | Capacity |
|-------------|---------|--------------------------------|----------|
| Deluxe Room | 27      | Lounge area, Furnished balcony | 1 - 2    |

#### **Equipment**

- Baby bed (Must be pre-booked)
  Club Med Baby Welcome
  Telephone
  Wi-Fi Access
  TV Screen
  Mini fridge at your disposal
  Kettle Coffee/tea making facilites
  Safe deposit box
  Sofa

#### **Bathroom**

- Shower
  Separate toilets
  Bathrobe
  Slippers
  Hair Dryer
  Heated towel rail
  Amenities (shampoo, shower gel, body lotion)

#### **Services**

- Luggage servicePool towel