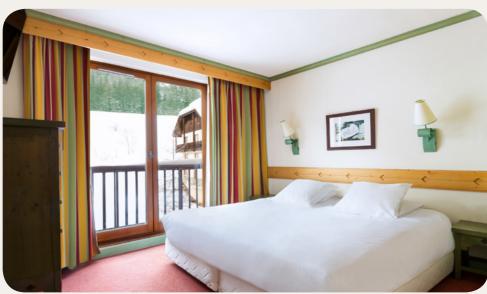

# Accommodation

# Standard

| Name                                           | Min. m² | Highlights                                                     | Capacity |
|------------------------------------------------|---------|----------------------------------------------------------------|----------|
| Family Standard Room - Valley View             | 27      | Valley View, Children's<br>Separate Room                       | 1 - 4    |
| Family Standard Room - Valley View,<br>Balcony | 27      | Valley View, Children's<br>Separate Room, Furnished<br>balcony | 1 - 4    |
| Family Standard Room - Balcony                 | 27      | Children's Separate Room,<br>Furnished balcony                 | 1 - 4    |
| Standard Room                                  | 23      |                                                                | 1 - 3    |
| Family Standard Room                           | 27      | Children's Separate Room                                       | 1 - 4    |
| Standard Room - Mobility Accessible            | 27      |                                                                | 1 - 2    |