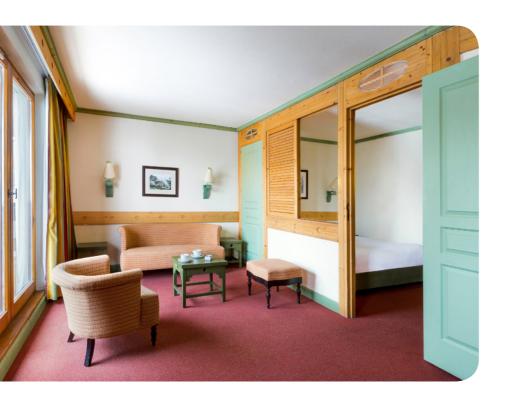

# Accommodation

# Standard

| Name                                           | Min. m² | Highlights                                                     | Capacity |
|------------------------------------------------|---------|----------------------------------------------------------------|----------|
| Family Standard Room - Valley View             | 27      | Valley View, Children's<br>Separate Room                       | 1 - 4    |
| Family Standard Room - Valley View,<br>Balcony | 27      | Valley View, Children's<br>Separate Room, Furnished<br>balcony | 1 - 4    |
| Family Standard Room - Balcony                 | 27      | Children's Separate Room,<br>Furnished balcony                 | 1 - 4    |
| Standard Room                                  | 23      |                                                                | 1 - 3    |
| Family Standard Room                           | 27      | Children's Separate Room                                       | 1 - 4    |
| Standard Room - Mobility Accessible            | 27      |                                                                | 1 - 2    |