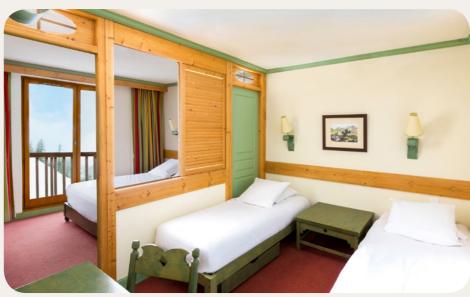

# Accommodation

# Standard

| Name                                           | Min. m² | Highlights                                                     | Capacity |
|------------------------------------------------|---------|----------------------------------------------------------------|----------|
| Family Standard Room - Valley View             | 27      | Valley View, Children's<br>Separate Room                       | 1 - 4    |
| Family Standard Room - Valley View,<br>Balcony | 27      | Valley View, Children's<br>Separate Room, Furnished<br>balcony | 1 - 4    |
| Family Standard Room - Balcony                 | 27      | Children's Separate Room,<br>Furnished balcony                 | 1 - 4    |
| Standard Room                                  | 23      |                                                                | 1 - 3    |
| Family Standard Room                           | 27      | Children's Separate Room                                       | 1 - 4    |
| Standard Room - Mobility Accessible            | 27      |                                                                | 1 - 2    |