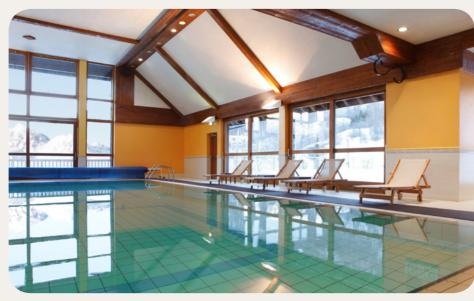

# **Swimming Pools**

#### **Indoor swimming pool**

Indoor Pool

Fresh water indoor swimming pool with large windows to enjoy the surrounding landscape. Open all year long.

Separate paddling pool for kids (20 to 40 cm deep).

Children are under the supervision of their parents or an accompanying adult.

Depth (min/max): 0.9m / 1.4m