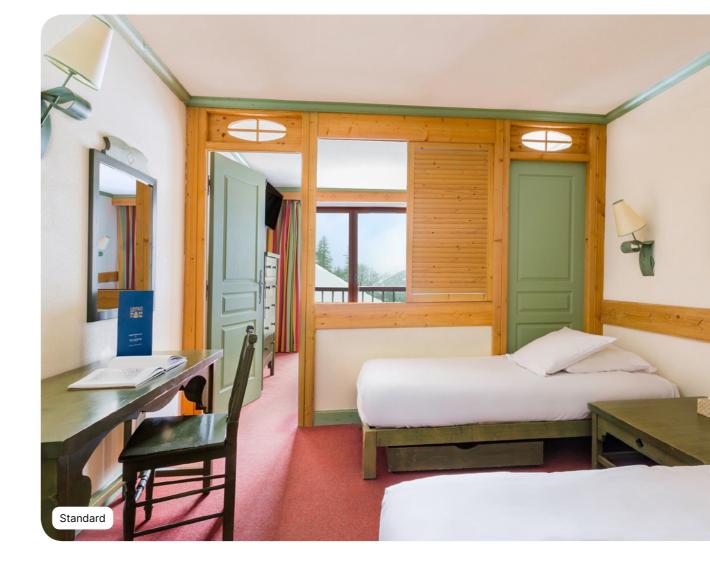

# Accommodation

# Standard

| Name                                           | Min. m² | Highlights                                                     | Capacity |
|------------------------------------------------|---------|----------------------------------------------------------------|----------|
| Family Standard Room - Valley View             | 27      | Valley View, Children's<br>Separate Room                       | 1 - 4    |
| Family Standard Room - Valley View,<br>Balcony | 27      | Valley View, Children's<br>Separate Room, Furnished<br>balcony | 1 - 4    |
| Family Standard Room - Balcony                 | 27      | Children's Separate Room,<br>Furnished balcony                 | 1 - 4    |
| Standard Room                                  | 23      |                                                                | 1 - 3    |
| Family Standard Room                           | 27      | Children's Separate Room                                       | 1 - 4    |
| Standard Room - Mobility Accessible            | 27      |                                                                | 1 - 2    |