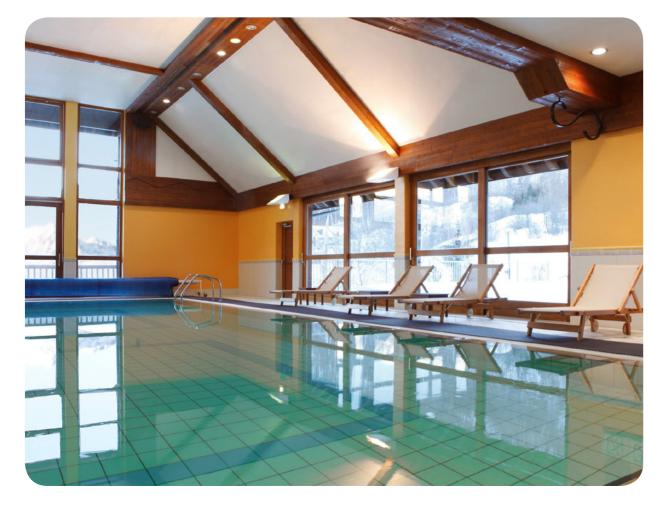

# **Swimming Pools**

#### **Indoor swimming pool**

Indoor Pool

Fresh water indoor swimming pool with large windows to enjoy the surrounding landscape. Open all year long.

Separate paddling pool for kids (20 to 40 cm deep).

Children are under the supervision of their parents or an accompanying adult.

Depth (min/max): 0.9m / 1.4m