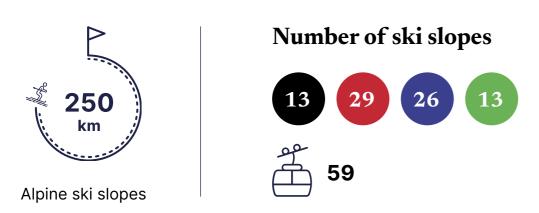

# 2800m Maximum altitude 1400m Ski-in / Ski-out resort Minimum altitude

Cross-country ski slopes

45 km

Freeride Zone(s)

Fun Zone(s)