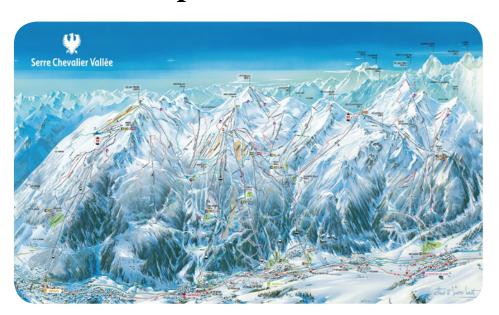

### Ski area map

#### SERRE CHEVALIER VALLEE

# 2800m Maximum altitude 1400m Ski-in / Ski-out resort Minimum altitude

Cross-country ski slopes

45 km

Freeride Zone(s)

Fun Zone(s)