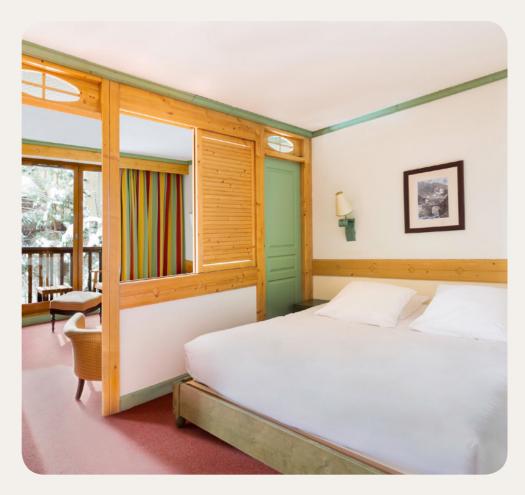

# **Deluxe**

| Name        | Min. m² | Highlights                     | Capacity |
|-------------|---------|--------------------------------|----------|
| Deluxe Room | 27      | Lounge area, Furnished balcony | 1 - 2    |

#### **Equipment**

- Baby bed (Must be pre-booked)
  Club Med Baby Welcome
  Telephone
  Wi-Fi Access
  TV Screen
  Mini fridge at your disposal
  Kettle Coffee/tea making facilites
  Safe deposit box
  Sofa