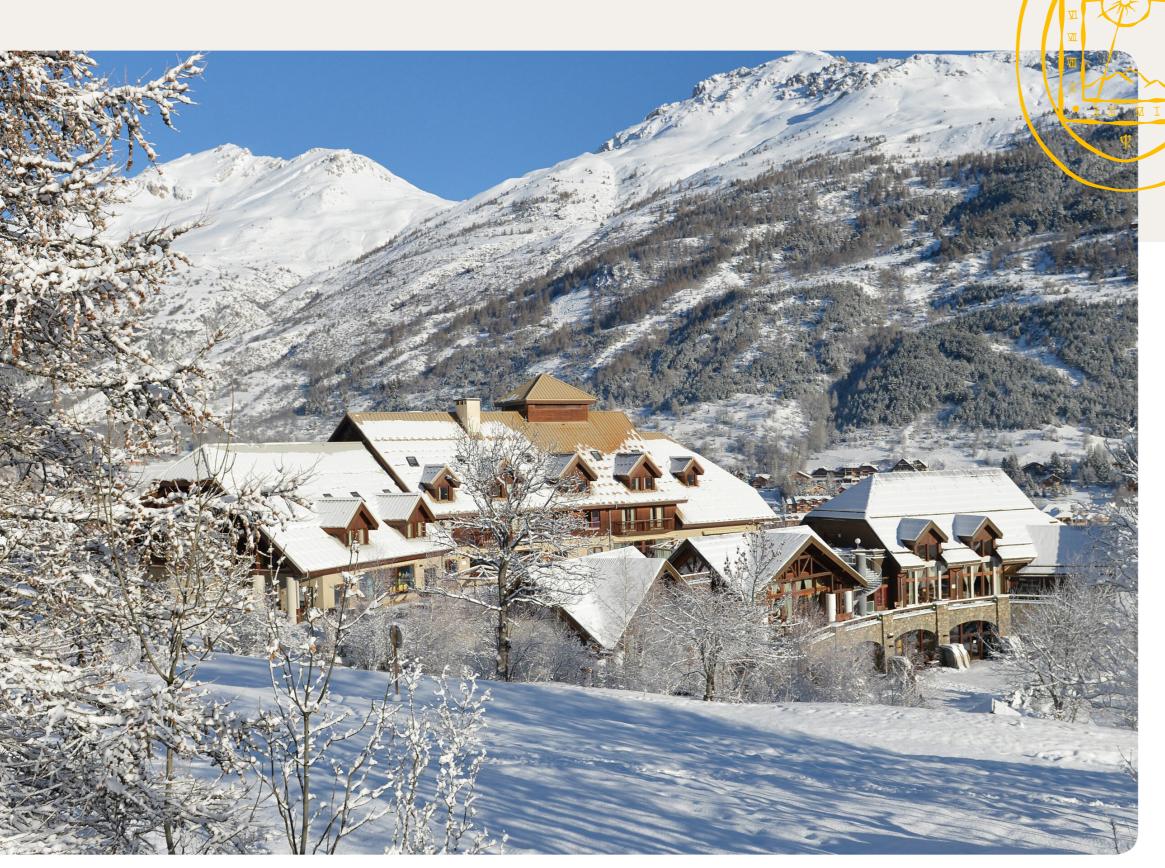

# Serre-Chevalier



## **Resort Highlights**

- Relaxing at Club Med Spa by PAYOT
- Leave your babies from 4 months upwards with our dedicated G.0®s

- Enjoy a quiet Resort made from stones and wood in a forest of pines
- Initiate your children into skiing, while your teenagers go to the snowpark

Club Med  $\Psi$ 

#### **Serre-Chevalier**





# Summary

| Accommodation          | 4  |
|------------------------|----|
| Sports & Activities    | 10 |
| Swimming Pools         | 14 |
| Club Med Spa by PAYOT* | 15 |
| Childrens' Services    | 16 |
| Restaurants & Bars     | 20 |
| Practical Information  | 23 |

# Accommodation





# Standard





| Name                                           | Min. m² | Highlights                                                     | Capacity |
|---------------------------