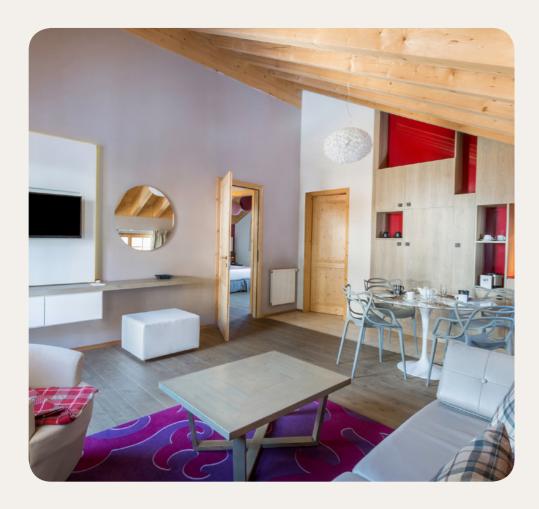

## **Superior**

| Min. m² | Highlights                                                           | Capacity                                                                                                                                                                                                                                                                                                                                                                                                                                                                                                                                             |
|---------|----------------------------------------------------------------------|------------------------------------------------------------------------------------------------------------------------------------------------------------------------------------------------------------------------------------------------------------------------------------------------------------------------------------------------------------------------------------------------------------------------------------------------------------------------------------------------------------------------------------------------------|
| 23      |                                                                      | 1 - 2                                                                                                                                                                                                                                                                                                                                                                                                                                                                                                                                                |
| 54      | Children's Separate Room                                             | 3 - 5                                                                                                                                                                                                                                                                                                                                                                                                                                                                                                                                                |
| 30      | Children's Separate Room                                             | 1 - 3                                                                                                                                                                                                                                                                                                                                                                                                                                                                                                                                                |
| 50      | Children's Separate Room                                             | 1 - 4                                                                                                                                                                                                                                                                                                                                                                                                                                                                                                                                                |
| 67      | Split-level family room,<br>Children's Separate Room,<br>Balcony     | 1 - 4                                                                                                                                                                                                                                                                                                                                                                                                                                                                                                                                                |
| 24      | Furnished balcony                                                    | 1 - 2                                                                                                                                                                                                                                                                                                                                                                                                                                                                                                                                                |
| 48      | Furnished balcony                                                    | 2 - 4                                                                                                                                                                                                                                                                                                                                                                                                                                                                                                                                                |
| 82      | Children's Separate Room                                             | 4 - 6                                                                                                                                                                                                                                                                                                                                                                                                                                                                                                                                                |
| 32      | Children's Separate Room,<br>Furnished balcony                       | 1 - 3                                                                                                                                                                                                                                                                                                                                                                                                                                                                                                                                                |
| 58      | Children's Separate Room,<br>Balcony                                 | 1 - 4                                                                                                                                                                                                                                                                                                                                                                                                                                                                                                                                                |
| 30      |                                                                      | 1 - 3                                                                                                                                                                                                                                                                                                                                                                                                                                                                                                                                                |
| 24      | Furnished terrace                                                    | 1 - 2                                                                                                                                                                                                                                                                                                                                                                                                                                                                                                                                                |
| 48      | Furnished terrace                                                    | 1 - 4                                                                                                                                                                                                                                                                                                                                                                                                                                                                                                                                                |
|         | 23<br>54<br>30<br>50<br>67<br>24<br>48<br>82<br>32<br>58<br>30<br>24 | 23  54 Children's Separate Room  30 Children's Separate Room  50 Children's Separate Room  67 Split-level family room, Children's Separate Room, Balcony  24 Furnished balcony  82 Children's Separate Room  32 Children's Separate Room, Furnished balcony  58 Children's Separate Room, Furnished balcony  59 Children's Separate Room, Furnished balcony  50 Children's Separate Room  51 Children's Separate Room, Furnished balcony  52 Children's Separate Room, Furnished balcony  53 Children's Separate Room, Balcony  54 Furnished terrace |

## **Deluxe**

| Name               | Min. m² | Highlights                                                    | Capacity |
|--------------------|---------|---------------------------------------------------------------|----------|
| Family Deluxe room | 73      | Children's Separate Room,<br>Separate Living Room,<br>Balcony | 1 - 4    |

## Suite

| Name  | Min. m² | Highlights                                 | Capacity |
|-------|---------|--------------------------------------------|----------|
| Suite | 84      | Separate Living Room,<br>Furnished balcony | 1 - 2    |