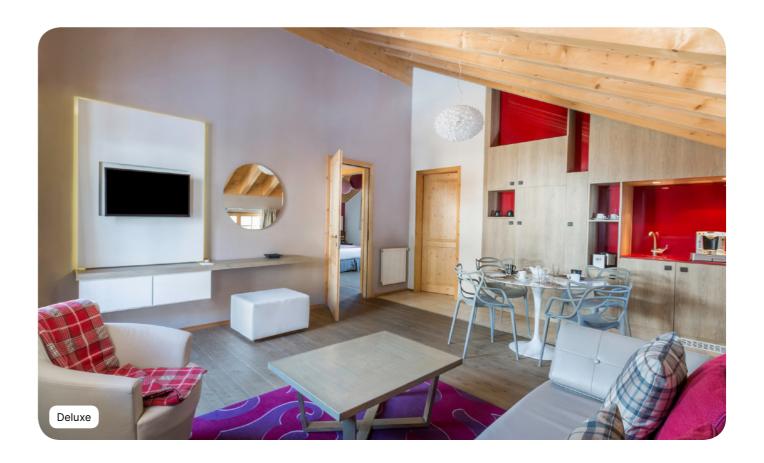

## **Deluxe**

| Name               | Min. m² | Highlights                                                    | Capacity |
|--------------------|---------|---------------------------------------------------------------|----------|
| Family Deluxe room | 73      | Children's Separate Room,<br>Separate Living Room,<br>Balcony | 1 - 4    |