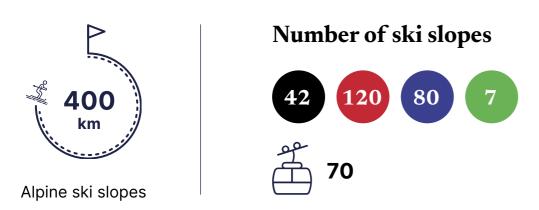

## Ski area map

#### **VIA LATTEA - SESTRIERE**

Cross-country ski slopes
40 km

Fun Zone(s)