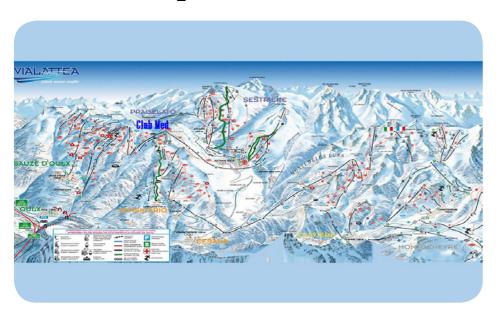

## Ski area map

#### **VIA LATTEA - SESTRIERE**

Cross-country ski slopes
40 km

Fun Zone(s)