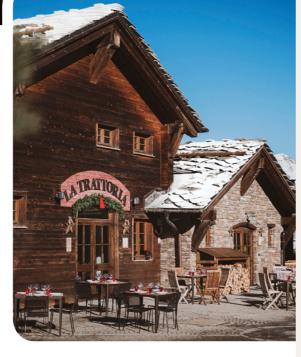

#### La Trattoria

**Gourmet Lounge** 

For lunch (even a late one!), the La Trattoria restaurant offers the best of Italian gastronomy: pizzas, pasta, charcuterie and Italian cheeses. Take advantage of the new terrace and the bar area to prolong this exquisite experience.

In the evening, come and dine in a typical Italian "trattoria" ambiance. The more than generous menu highlights the quality and flavours of Italian produce.

You can also buy typical gastronomic Italian products at the deli.