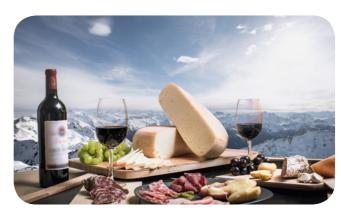

#### La Tana

**Speciality Restaurant** 

Enjoy a cosy ambiance as a couple or with friends, and tuck into an authentic Italian meal that honours regional Piémont dishes. Mountain specialities are on the menu, including fondue (fontina) or pierrade washed down with Italian wines. A convivial dining experience in a redesigned space with a warm, chic baroque decor.

The wine cellar provides the perfect opportunity to taste Italian vintages, in particular one of the country's most reputable wines: the famous "Barolo".

On reservation