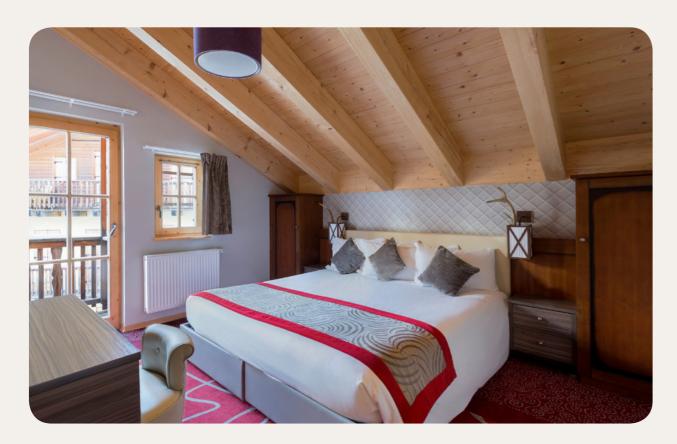

## **Superior**

| Min. m² | Highlights                                                           | Capacity                                                                                                                                                                                                                                                                                                                                                                                                                                                                                                                                             |
|---------|----------------------------------------------------------------------|------------------------------------------------------------------------------------------------------------------------------------------------------------------------------------------------------------------------------------------------------------------------------------------------------------------------------------------------------------------------------------------------------------------------------------------------------------------------------------------------------------------------------------------------------|
| 23      |                                                                      | 1 - 2                                                                                                                                                                                                                                                                                                                                                                                                                                                                                                                                                |
| 54      | Children's Separate Room                                             | 3 - 5                                                                                                                                                                                                                                                                                                                                                                                                                                                                                                                                                |
| 30      | Children's Separate Room                                             | 1 - 3                                                                                                                                                                                                                                                                                                                                                                                                                                                                                                                                                |
| 50      | Children's Separate Room                                             | 1 - 4                                                                                                                                                                                                                                                                                                                                                                                                                                                                                                                                                |
| 67      | Split-level family room,<br>Children's Separate Room,<br>Balcony     | 1 - 4                                                                                                                                                                                                                                                                                                                                                                                                                                                                                                                                                |
| 24      | Furnished balcony                                                    | 1 - 2                                                                                                                                                                                                                                                                                                                                                                                                                                                                                                                                                |
| 48      | Furnished balcony                                                    | 2 - 4                                                                                                                                                                                                                                                                                                                                                                                                                                                                                                                                                |
| 82      | Children's Separate Room                                             | 4 - 6                                                                                                                                                                                                                                                                                                                                                                                                                                                                                                                                                |
| 32      | Children's Separate Room,<br>Furnished balcony                       | 1 - 3                                                                                                                                                                                                                                                                                                                                                                                                                                                                                                                                                |
| 58      | Children's Separate Room,<br>Balcony                                 | 1 - 4                                                                                                                                                                                                                                                                                                                                                                                                                                                                                                                                                |
| 30      |                                                                      | 1 - 3                                                                                                                                                                                                                                                                                                                                                                                                                                                                                                                                                |
| 24      | Furnished terrace                                                    | 1 - 2                                                                                                                                                                                                                                                                                                                                                                                                                                                                                                                                                |
| 48      | Furnished terrace                                                    | 1 - 4                                                                                                                                                                                                                                                                                                                                                                                                                                                                                                                                                |
|         | 23<br>54<br>30<br>50<br>67<br>24<br>48<br>82<br>32<br>58<br>30<br>24 | 23  54 Children's Separate Room  30 Children's Separate Room  50 Children's Separate Room  67 Split-level family room, Children's Separate Room, Balcony  24 Furnished balcony  82 Children's Separate Room  32 Children's Separate Room, Furnished balcony  58 Children's Separate Room, Furnished balcony  59 Children's Separate Room, Furnished balcony  50 Children's Separate Room  51 Children's Separate Room, Furnished balcony  52 Children's Separate Room, Furnished balcony  53 Children's Separate Room, Balcony  54 Furnished terrace |

## **Deluxe**

| Name               | Min. m² | Highlights                                                    | Capacity |
|--------------------|---------|---------------------------------------------------------------|----------|
| Family Deluxe room | 73      | Children's Separate Room,<br>Separate Living Room,<br>Balcony | 1 - 4    |

## Suite

| Name  | Min. m² | Highlights                                 | Capacity |
|-------|---------|--------------------------------------------|----------|
| Suite | 84      | Separate Living Room,<br>Furnished balcony | 1 - 2    |