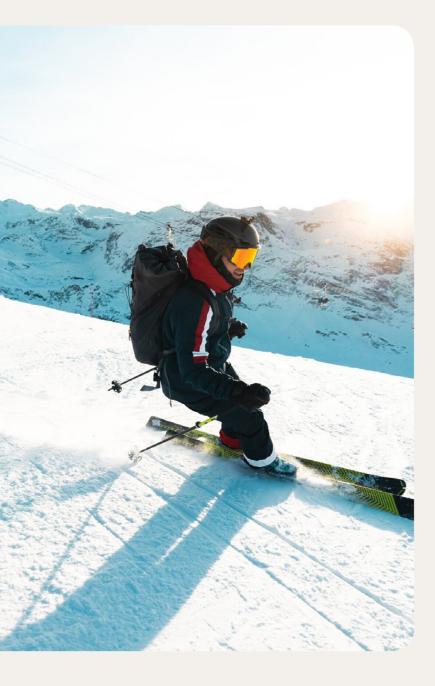

## **Sports & Activities**

## **Winter Sports**

|                            | Group Lessons                                                                               | Free Access | At extra cost course | Min. age (years) |
|----------------------------|---------------------------------------------------------------------------------------------|-------------|----------------------|------------------|
| Ski                        | Lessons for all<br>levels (French /<br>English) / All levels<br>/ Intermediate/<br>advanced |             |                      | 4 years old      |
| Customized Snow Activities | All levels                                                                                  |             |                      | 18 years old     |
| Hiking                     | Group lessons for all levels                                                                |             |                      | 12 years old     |
| Snowboard                  | Lessons for all<br>levels (French /<br>English) / All levels                                |             |                      | 12 years old     |
| Cross Country Skiing*      | All levels                                                                                  |             | ✓                    |                  |