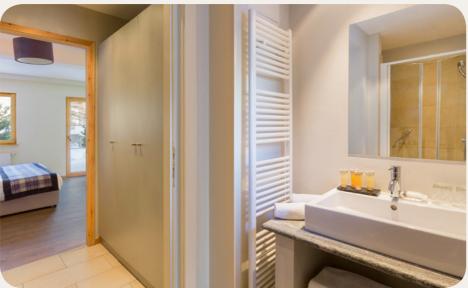

#### **Bathroom**

- Shower
  Hair Dryer
  Heated towel rail
  Magnifying mirror
  Amenities (shampoo, shower gel, body lotion)

#### **Bathroom**

- Shower
  Hair Dryer
  Magnifying mirror
  Amenities (shampoo, shower gel, body lotion)
  Bathrobe
  Slippers
  Heated towel rail

#### **Bathroom**

- BathtubBathrobe

- Slippers
  Hair Dryer
  Heated towel rail
  Magnifying mirror
  Amenities (shampoo, shower gel, body
- Amenities : accessories (vanity kit, manicure kit, etc.)