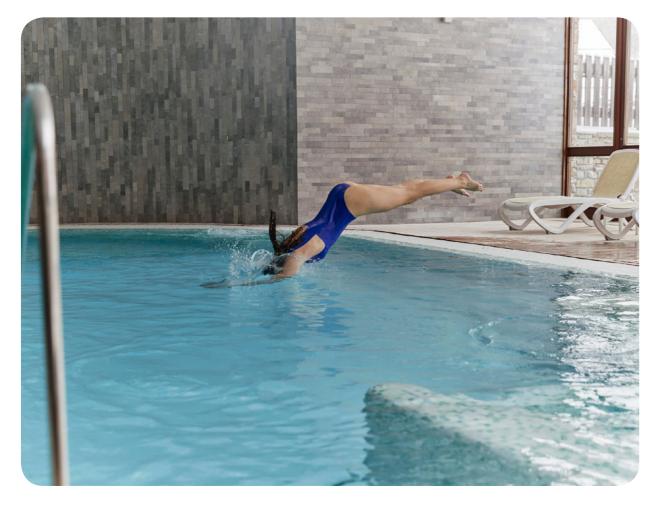

## **Swimming Pools**

#### **Indoor swimming pool**

Indoor Pool

Enjoy the covered pool in the Resort with its vast bay windows that flood the pool with light.

For information:

Children are under the supervision of their parents or an accompanying adult.

Swimmers must wear a bathing hat in the indoor pool.

During winter season, the pool is not available on Sunday.

Depth (min/max): 1.3m / 1.3m