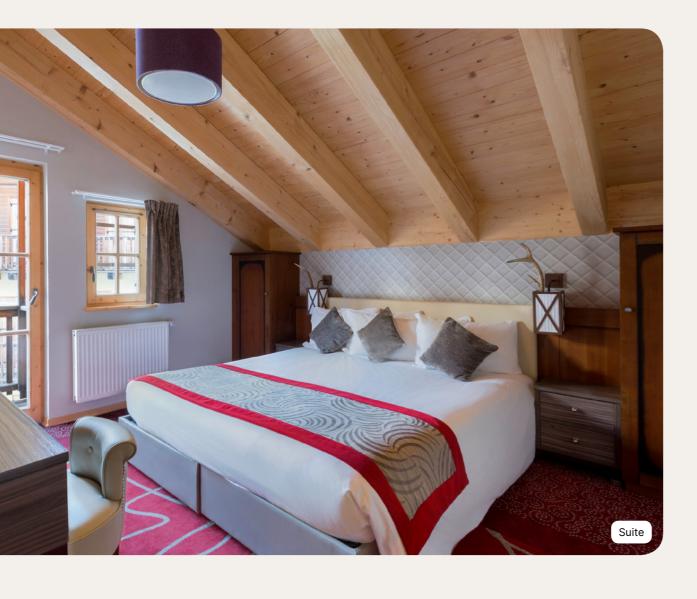

## Suite

| Name  | Min. m² | Highlights                                 | Capacity |
|-------|---------|--------------------------------------------|----------|
| Suite | 84      | Separate Living Room,<br>Furnished balcony | 1 - 2    |