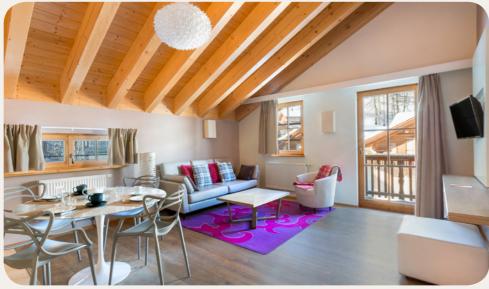

## **Superior**

| Min. m² | Highlights                                                           | Capacity                                                                                                                                                                                                                                                                                                                                                                                                                                                                                                                                             |
|---------|----------------------------------------------------------------------|------------------------------------------------------------------------------------------------------------------------------------------------------------------------------------------------------------------------------------------------------------------------------------------------------------------------------------------------------------------------------------------------------------------------------------------------------------------------------------------------------------------------------------------------------|
| 23      |                                                                      | 1 - 2                                                                                                                                                                                                                                                                                                                                                                                                                                                                                                                                                |
| 54      | Children's Separate Room                                             | 3 - 5                                                                                                                                                                                                                                                                                                                                                                                                                                                                                                                                                |
| 30      | Children's Separate Room                                             | 1 - 3                                                                                                                                                                                                                                                                                                                                                                                                                                                                                                                                                |
| 50      | Children's Separate Room                                             | 1 - 4                                                                                                                                                                                                                                                                                                                                                                                                                                                                                                                                                |
| 67      | Split-level family room,<br>Children's Separate Room,<br>Balcony     | 1 - 4                                                                                                                                                                                                                                                                                                                                                                                                                                                                                                                                                |
| 24      | Furnished balcony                                                    | 1 - 2                                                                                                                                                                                                                                                                                                                                                                                                                                                                                                                                                |
| 48      | Furnished balcony                                                    | 2 - 4                                                                                                                                                                                                                                                                                                                                                                                                                                                                                                                                                |
| 82      | Children's Separate Room                                             | 4 - 6                                                                                                                                                                                                                                                                                                                                                                                                                                                                                                                                                |
| 32      | Children's Separate Room,<br>Furnished balcony                       | 1 - 3                                                                                                                                                                                                                                                                                                                                                                                                                                                                                                                                                |
| 58      | Children's Separate Room,<br>Balcony                                 | 1 - 4                                                                                                                                                                                                                                                                                                                                                                                                                                                                                                                                                |
| 30      |                                                                      | 1 - 3                                                                                                                                                                                                                                                                                                                                                                                                                                                                                                                                                |
| 24      | Furnished terrace                                                    | 1 - 2                                                                                                                                                                                                                                                                                                                                                                                                                                                                                                                                                |
| 48      | Furnished terrace                                                    | 1 - 4                                                                                                                                                                                                                                                                                                                                                                                                                                                                                                                                                |
|         | 23<br>54<br>30<br>50<br>67<br>24<br>48<br>82<br>32<br>58<br>30<br>24 | 23  54 Children's Separate Room  30 Children's Separate Room  50 Children's Separate Room  67 Split-level family room, Children's Separate Room, Balcony  24 Furnished balcony  82 Children's Separate Room  32 Children's Separate Room, Furnished balcony  58 Children's Separate Room, Furnished balcony  59 Children's Separate Room, Furnished balcony  50 Children's Separate Room  51 Children's Separate Room, Furnished balcony  52 Children's Separate Room, Furnished balcony  53 Children's Separate Room, Balcony  54 Furnished terrace |

## **Deluxe**

| Name               | Min. m² | Highlights                                                    | Capacity |
|--------------------|---------|---------------------------------------------------------------|----------|
| Family Deluxe room | 73      | Children's Separate Room,<br>Separate Living Room,<br>Balcony | 1 - 4    |

## Suite

| Name  | Min. m² | Highlights                                 | Capacity |
|-------|---------|--------------------------------------------|----------|
| Suite | 84      | Separate Living Room,<br>Furnished balcony | 1 - 2    |