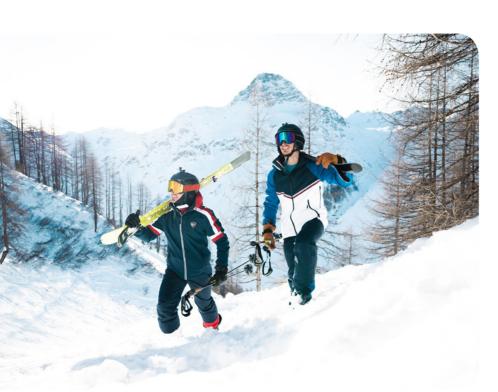

## **Sports & Activities**

## **Winter Sports**

|                            | Group Lessons                                                                               | Free Access | At extra cost course | Min. age (years) |
|----------------------------|---------------------------------------------------------------------------------------------|-------------|----------------------|------------------|
| Ski                        | Lessons for all<br>levels (French /<br>English) / All levels<br>/ Intermediate/<br>advanced |             |                      | 4 years old      |
| Customized Snow Activities | All levels                                                                                  |             |                      | 18 years old     |
| Hiking                     | Group lessons for all levels                                                                |             |                      | 12 years old     |
| Snowboard                  | Lessons for all<br>levels (French /<br>English) / All levels                                |             |                      | 12 years old     |
| Cross Country Skiing*      | All levels                                                                                  |             | ✓                    |                  |