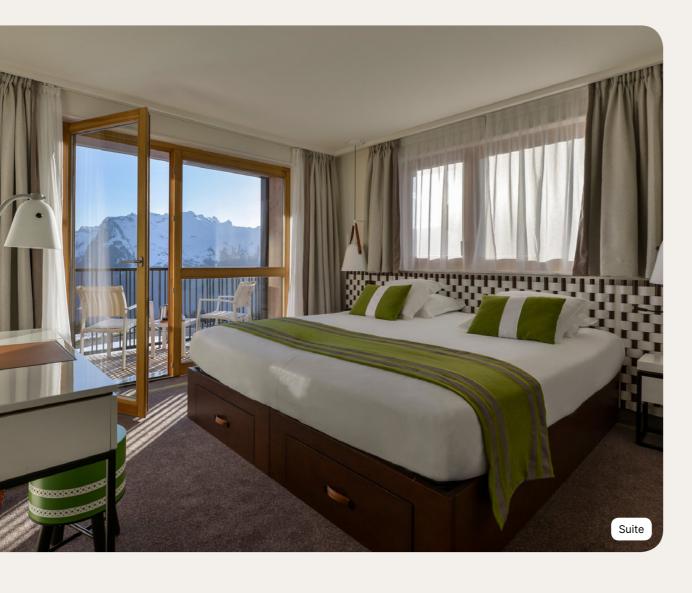

## Suite

| Name                        | Min. m² | Highlights                                                                                              | Capacity |
|-----------------------------|---------|---------------------------------------------------------------------------------------------------------|----------|
| Suite - Mobility Accessible | 41      | Separate Living Room,<br>Furnished balcony                                                              | 1 - 4    |
| Suite                       | 41      | Separate Living Room,<br>Furnished balcony                                                              | 1 - 2    |
| Family Suite                | 59      | Children's Separate Room,<br>Lounge area, separate rooms,<br>Separate Living Room,<br>Furnished balcony | 1 - 4    |