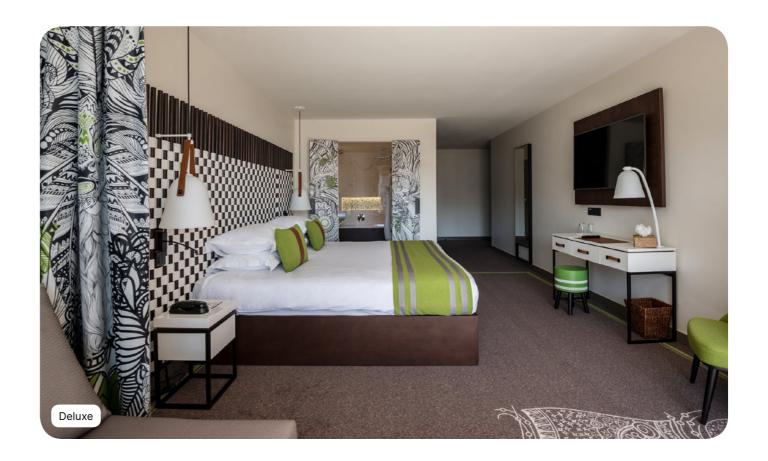

# **Deluxe**

| Name                                                        | Min. m <sup>2</sup> | Highlights                                | Capacity |
|-------------------------------------------------------------|---------------------|-------------------------------------------|----------|
| Deluxe Room                                                 | 28                  | Lounge area, Furnished balcony or terrace | 1 - 3    |
| Interconnecting Deluxe Rooms                                | 56                  | Furnished balcony                         | 2 - 6    |
| Deluxe Room Interconnecting with<br>Superior Room - Balcony | 50                  | Furnished balcony or terrace              | 2 - 5    |
| Deluxe Room Interconnecting with<br>Superior Room           | 52                  | Balcony                                   | 2 - 6    |

#### Equipment

- Baby bed (Must be pre-booked)
   Club Med Baby Welcome
   Telephone
   Wi-Fi Access
   TV Screen
   Sofe

- Sofa
  Mini fridge at your disposal
  Kettle Coffee/tea making facilites
  Iron and ironing board in the room
  Safe deposit box
  Heating
  Electricity: 220-240 V

#### **Bathroom**

- BathtubTwin vanity sinksSeparate toiletsBathrobe

- Slippers
  Hair Dryer
  Heated towel rail
  Magnifying mirror
  Amenities (shampoo, shower gel, body

#### **Services**

- Luggage servicePool towel
- Laundry service (extra charge)