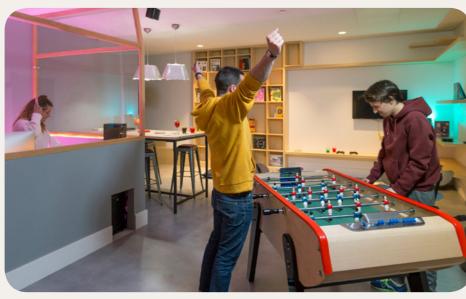

### Childrens' Activities

| Age<br>Range      | Included Activities                                                                          | On demand activities |
|-------------------|----------------------------------------------------------------------------------------------|----------------------|
| 0 to 2 years      | Family "Big Snack"                                                                           |                      |
| 2 to 3 years      | Club Med Amazing Family !, Family show time, Family "Big Snack"                              |                      |
| 4 to<br>10 years  | Club Med Amazing Family !, Family show time, Pool free access, Family "Big Snack"            |                      |
| 11 to<br>17 years | Club Med Amazing Family !, Family show time, Pool free access, Snowshoes, Family "Big Snack" | Family Spa           |