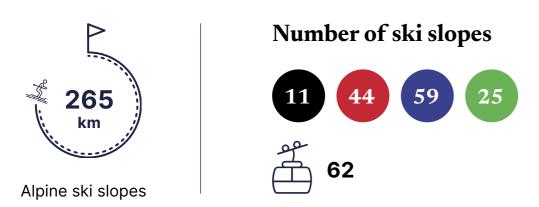

# 2500m Maximum altitude 1600m Ski-in / Ski-out resort 700m Minimum altitude

Cross-country ski slopes

137 km

Freeride Zone(s)

Fun Zone(s)