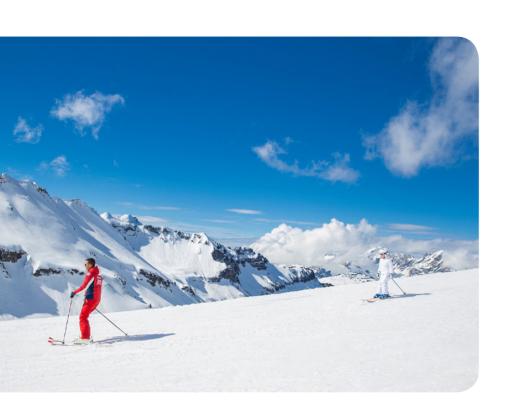

# **Sports & Activities**

# **Winter Sports**

|           | Group Lessons                                                                                                       | Free Access | At extra cost course | Min. age (years) |
|-----------|---------------------------------------------------------------------------------------------------------------------|-------------|----------------------|------------------|
| Ski       | Lessons for all<br>levels (French<br>/ English) /<br>Intermediate/<br>advanced / Group<br>lessons for all<br>levels |             |                      | 4 years old      |
| Hiking    | Group lessons for all levels                                                                                        |             |                      | 12 years old     |
| Snowboard | Lessons for all levels (French / English)                                                                           |             |                      | 12 years old     |