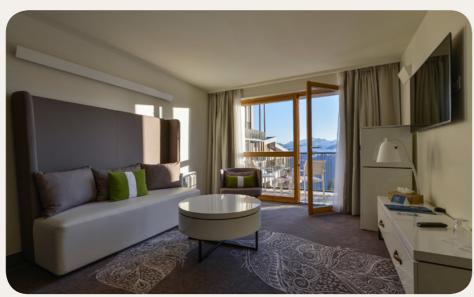

## Suite

| Name                        | Min. m² | Highlights                                                                                              | Capacity |
|-----------------------------|---------|---------------------------------------------------------------------------------------------------------|----------|
| Suite - Mobility Accessible | 41      | Separate Living Room,<br>Furnished balcony                                                              | 1 - 4    |
| Suite                       | 41      | Separate Living Room,<br>Furnished balcony                                                              | 1 - 2    |
| Family Suite                | 59      | Children's Separate Room,<br>Lounge area, separate rooms,<br>Separate Living Room,<br>Furnished balcony | 1 - 4    |