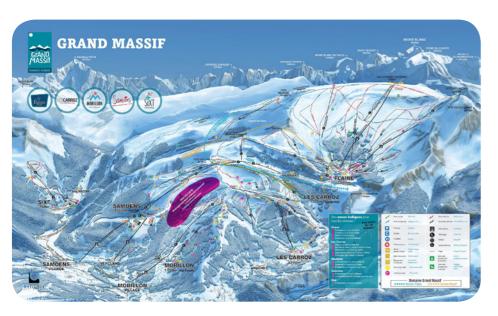

## Ski area map

#### **GRAND MASSIF**

# 2500m Maximum altitude 1600m Ski-in / Ski-out resort 700m Minimum altitude

Cross-country ski slopes

137 km

Freeride Zone(s)

Fun Zone(s)