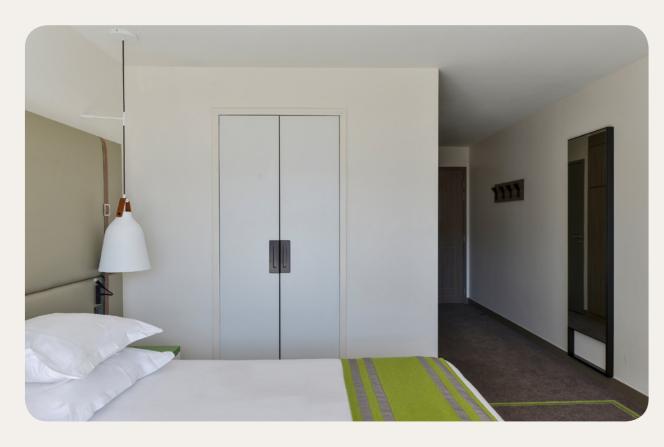

# **Superior**

| Name                                                                       | Min. m² | Highlights                                                                   | Capacity |
|----------------------------------------------------------------------------|---------|------------------------------------------------------------------------------|----------|
| Superior Room - Balcony                                                    | 25      | Furnished balcony                                                            | 1 - 2    |
| Family Superior Room - Balcony                                             | 36      | Children's Separate Room,<br>separate rooms, Furnished<br>balcony or terrace | 1 - 4    |
| Family Superior Room - Balcony, Near amenities                             | 36      | Children's Separate Room,<br>separate rooms, Furnished<br>balcony or terrace | 1 - 4    |
| Superior Room                                                              | 24      |                                                                              | 1 - 3    |
| Superior Room - Mobility Accessible                                        | 24      |                                                                              | 1 - 2    |
| Superior Room - Mobility Accessible,<br>Balcony                            | 24      | Furnished balcony or terrace                                                 | 1 - 4    |
| Interconnecting Superior Rooms -<br>Balcony                                | 50      | Furnished balcony                                                            | 2 - 4    |
| Superior Room - Balcony, Interconnecting with Superior Room                | 49      | Balcony                                                                      | 2 - 4    |
| Interconnecting Superior Rooms                                             | 48      |                                                                              | 2 - 6    |
| Superior Room - Mobility Accessible,<br>Interconnecting with Superior Room | 48      |                                                                              | 2 - 4    |
|                                                                            |         |                                                                              |          |

#### **Equipment**

- Baby bed (Must be pre-booked)
  Club Med Baby Welcome
  Telephone
  Wi-Fi Access
  TV Screen
  Kettle Coffee/tea making facilites
  Iron and ironing board in the room
  Safe deposit box
  Heating
  Electricity: 220-240 V

#### **Bathroom**

- Twin vanity sinks
  Separate toilets
  Hair Dryer
  Heated towel rail
  Magnifying mirror
  Amenities (shampoo, shower gel, body lotion)

#### **Services**

- Luggage serviceLaundry service (extra charge)