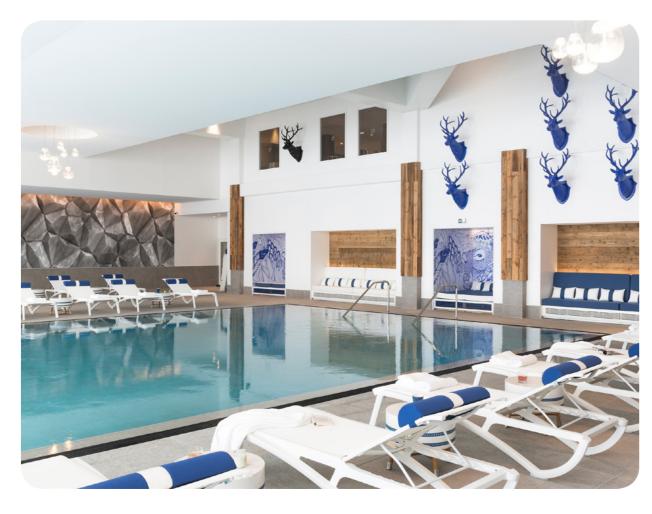

# **Swimming Pools**

#### **Indoor swimming pool**

Indoor Pool

The pool is located in the centre of the Resort.

Children are under the supervision of their parents or an accompanying adult.

Depth (min/max): 1.4m / 1.4m