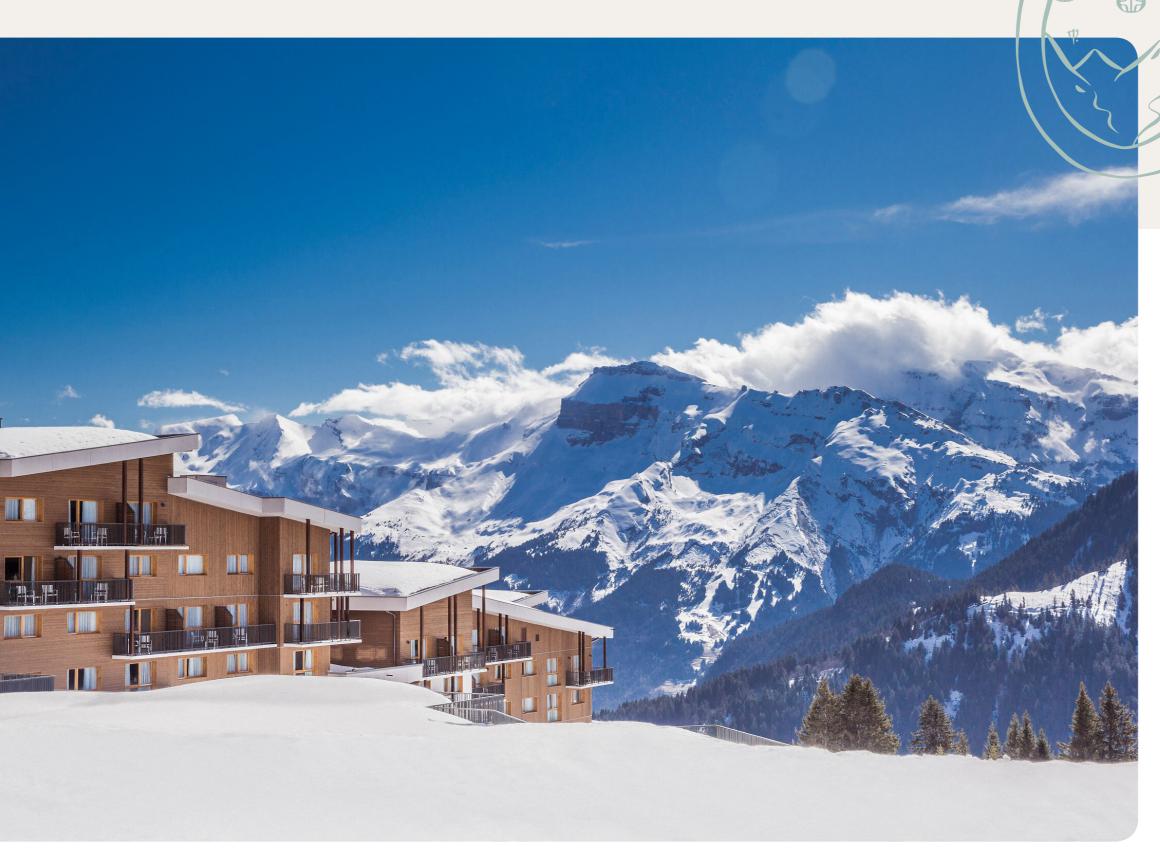

# Grand Massif Samoëns Morillon

### **Resort Highlights**

- On the Plateau des Saix, a 75-minute drive from Geneva and Annecy
- Ski-in ski-out in the heart of the Grand Massif ski area
  all the pleasures of snow sports on 256 km of slopes
- An exceptional panoramic view over the mountains from the hotel
- See your children and teenagers in their element, from 4 months to 17 years old
- Savour delicious local produce at the Skyline Gourmet Lounge restaurant)