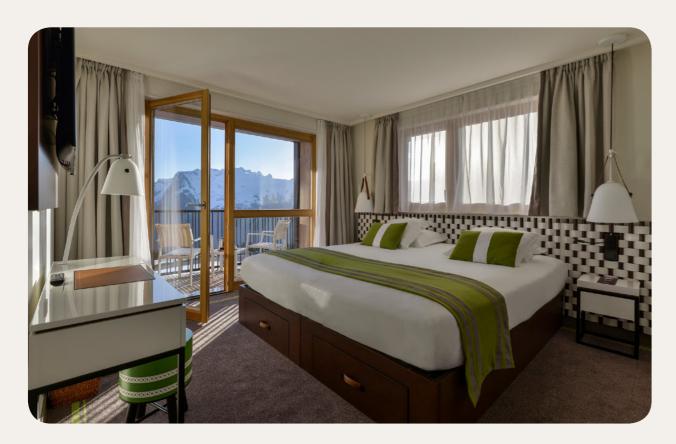

# **Superior**

| Name                                                                       | Min. m² | Highlights                                                                   | Capacity |
|----------------------------------------------------------------------------|---------|------------------------------------------------------------------------------|----------|
| Superior Room - Balcony                                                    | 25      | Furnished balcony                                                            | 1 - 2    |
| Family Superior Room - Balcony                                             | 36      | Children's Separate Room,<br>separate rooms, Furnished<br>balcony or terrace | 1 - 4    |
| Family Superior Room - Balcony, Near amenities                             | 36      | Children's Separate Room,<br>separate rooms, Furnished<br>balcony or terrace | 1 - 4    |
| Superior Room                                                              | 24      |                                                                              | 1 - 3    |
| Superior Room - Mobility Accessible                                        | 24      |                                                                              | 1 - 2    |
| Superior Room - Mobility Accessible,<br>Balcony                            | 24      | Furnished balcony or terrace                                                 | 1 - 4    |
| Interconnecting Superior Rooms -<br>Balcony                                | 50      | Furnished balcony                                                            | 2 - 4    |
| Superior Room - Balcony, Interconnecting with Superior Room                | 49      | Balcony                                                                      | 2 - 4    |
| Interconnecting Superior Rooms                                             | 48      |                                                                              | 2 - 6    |
| Superior Room - Mobility Accessible,<br>Interconnecting with Superior Room | 48      |                                                                              | 2 - 4    |
|                                                                            |         |                                                                              |          |

# **Deluxe**

| Name                                                        | Min. m <sup>2</sup> | Highlights                                | Capacity |
|-------------------------------------------------------------|---------------------|-------------------------------------------|----------|
| Deluxe Room                                                 | 28                  | Lounge area, Furnished balcony or terrace | 1 - 3    |
| Interconnecting Deluxe Rooms                                | 56                  | Furnished balcony                         | 2 - 6    |
| Deluxe Room Interconnecting with<br>Superior Room - Balcony | 50                  | Furnished balcony or terrace              | 2 - 5    |
| Deluxe Room Interconnecting with<br>Superior Room           | 52                  | Balcony                                   | 2 - 6    |