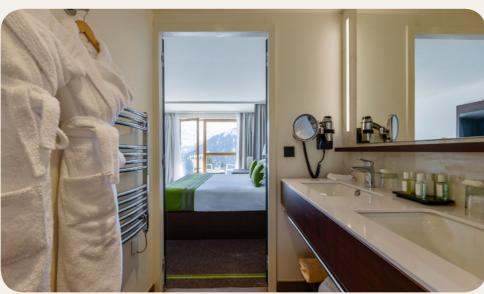

#### **Bathroom**

- Twin vanity sinks
  Separate toilets
  Hair Dryer
  Heated towel rail
  Magnifying mirror
  Amenities (shampoo, shower gel, body lotion)

#### **Bathroom**

- BathtubTwin vanity sinksSeparate toiletsBathrobe

- Slippers
  Hair Dryer
  Heated towel rail
  Magnifying mirror
  Amenities (shampoo, shower gel, body

#### **Bathroom**

- Bathtub
- ShowerTwin vanity sinksSeparate toiletsBathrobe

- Bathrope
  Slippers
  Hair Dryer
  Heated towel rail
  Magnifying mirror
  Amenities (shampoo, shower gel, body
- lotion)
   Amenities : accessories (vanity kit, manicure kit, etc.)