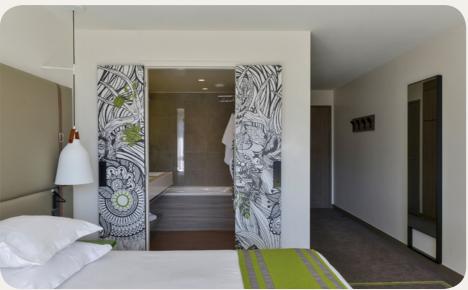

# **Deluxe**

| Name                                                        | Min. m <sup>2</sup> | Highlights                                | Capacity |
|-------------------------------------------------------------|---------------------|-------------------------------------------|----------|
| Deluxe Room                                                 | 28                  | Lounge area, Furnished balcony or terrace | 1 - 3    |
| Interconnecting Deluxe Rooms                                | 56                  | Furnished balcony                         | 2 - 6    |
| Deluxe Room Interconnecting with<br>Superior Room - Balcony | 50                  | Furnished balcony or terrace              | 2 - 5    |
| Deluxe Room Interconnecting with<br>Superior Room           | 52                  | Balcony                                   | 2 - 6    |

#### Equipment

- Baby bed (Must be pre-booked)
   Club Med Baby Welcome
   Telephone
   Wi-Fi Access
   TV Screen
   Sofe

- Sofa
  Mini fridge at your disposal
  Kettle Coffee/tea making facilites
  Iron and ironing board in the room
  Safe deposit box
  Heating
  Electricity: 220-240 V

#### **Bathroom**

- BathtubTwin vanity sinksSeparate toiletsBathrobe

- Slippers
  Hair Dryer
  Heated towel rail
  Magnifying mirror
  Amenities (shampoo, shower gel, body

#### **Services**

- Luggage servicePool towel
- Laundry service (extra charge)