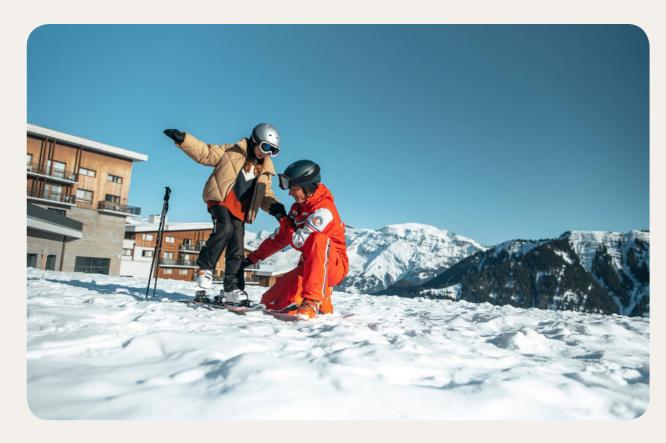

# **Sports & Activities**

# **Winter Sports**

|           | Group Lessons                                                                                                       | Free Access | At extra cost course | Min. age (years) |
|-----------|---------------------------------------------------------------------------------------------------------------------|-------------|----------------------|------------------|
| Ski       | Lessons for all<br>levels (French<br>/ English) /<br>Intermediate/<br>advanced / Group<br>lessons for all<br>levels |             |                      | 4 years old      |
| Hiking    | Group lessons for all levels                                                                                        |             |                      | 12 years old     |
| Snowboard | Lessons for all levels (French / English)                                                                           |             |                      | 12 years old     |