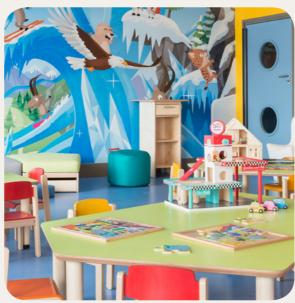

# Childrens' Services

#### **Childrens' Clubs**

| Age<br>Range      | Name            | Included Activities                                                                                                                                                                 | On demand activities     | Dates of Availablity |
|-------------------|-----------------|-------------------------------------------------------------------------------------------------------------------------------------------------------------------------------------|--------------------------|----------------------|
| 0 to<br>2 years   | Baby Club Med®* | Early learning, Creative workshops, Walks                                                                                                                                           |                          | Always               |
| 2 to<br>3 years   | Petit Club Med* | Evening, Creative<br>workshops, Walks, Show<br>time, Early learning                                                                                                                 | "Learn to ski"<br>course | Always               |
| 4 to<br>10 years  | Mini Club Med   | ESF group ski lessons<br>for children, ESF group<br>snowboard lessons for<br>Kids & Teens, Evening,<br>Snowboard group lessons<br>by ESF instructors, Show<br>time                  |                          | Always               |
| 11 to<br>17 years |                 | ESF group ski lessons<br>for teens, ESF group<br>snowboard lessons for Kids<br>& Teens, Snowboard group<br>lessons by ESF instructors,<br>Show time, Teens Snow<br>Sports Programme |                          | Always               |

### Childrens' Activities

| Age<br>Range      | Included Activities                                                                          | On demand activities |
|-------------------|----------------------------------------------------------------------------------------------|----------------------|
| 0 to 2 years      | Family "Big Snack"                                                                           |                      |
| 2 to 3 years      | Club Med Amazing Family !, Family show time, Family "Big Snack"                              |                      |
| 4 to<br>10 years  | Club Med Amazing Family !, Family show time, Pool free access, Family "Big Snack"            |                      |
| 11 to<br>17 years | Club Med Amazing Family !, Family show time, Pool free access, Snowshoes, Family "Big Snack" | Family Spa           |